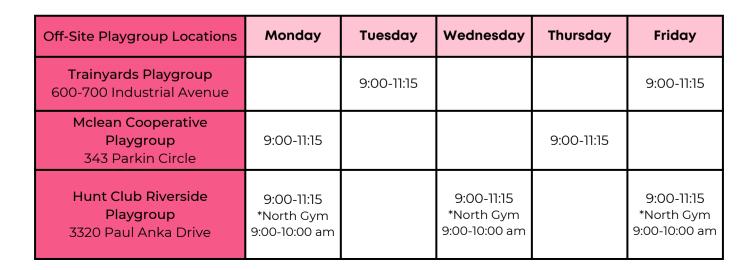

## EarlyON Central South February Programming Calendar

EarlyON centres offer FREE drop-in programs for families, caregivers and children from birth to 6 years of age.

| Main Lagations                                                                                                                                                                   | Monday                                                                  | Tuesday                            | Wednesday      | Thursday                                                                | Friday                             | Saturday |  |
|----------------------------------------------------------------------------------------------------------------------------------------------------------------------------------|-------------------------------------------------------------------------|------------------------------------|----------------|-------------------------------------------------------------------------|------------------------------------|----------|--|
| Main Location:<br>2330 Don Reid Drive, Ottawa, ON                                                                                                                                | Morning<br>Ages 0-6 Playgroup<br>9:00-11:30                             |                                    |                |                                                                         |                                    |          |  |
| For more information,<br>you can call us at                                                                                                                                      |                                                                         |                                    |                |                                                                         |                                    |          |  |
| 613-737-6369<br>or send an email to                                                                                                                                              | Afternoon                                                               |                                    |                |                                                                         |                                    |          |  |
| earlyonottawasouth@afchildrensservices.ca<br>Hours of operation:<br>Monday-Friday<br>8:30am-4:30pm<br>Wednesday evening:<br>5:30pm-8:00pm<br>Saturday morning:<br>8:30am-12:00pm | Baby & Me<br>1:30-3:30<br>*For infants<br>from<br>0-12 months<br>of age | Ages 0-6<br>Playgroup<br>1:30-3:30 | No<br>Programs | Baby & Me<br>1:30-3:30<br>*For infants<br>from<br>0-12 months<br>of age | Ages 0-6<br>Playgroup<br>1:30-3:30 |          |  |

### Reminders

Scent Free Environment

Nut Free Environment

Shoes Required Indoors

On Monday's from 1:00-3:00pm, Public Health Nurses will be at our Don Reid location to offer support for breastfeeding and answer questions on healthy development for children 0-6 years of age. EarlyON Child and Family Centre and all off-site locations will be closed Monday, February 20th for Family Day!